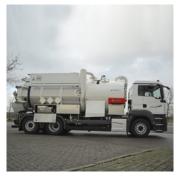

## VACUUM TRUCKS FOR LIQUIDS

ATEC Rental's wet vacuum trucks are Amphitec V-Force machines. As standard, these vacuum/pressure machines are equipped to ensure maximum efficiency when vacuuming wet substances. Thanks to the highly intuitive controls of the units, your operators will need very little time to get familiar with and start using the rental equipment. These machines can easily vacuum liquids over long distances.

## **TECHNICAL DETAILS**

| Brand model       | Amphitec V-Force            |
|-------------------|-----------------------------|
| Product tank      | 12 m3                       |
| Water tank        | 1 m3                        |
| Clean water tank  | 4 m3                        |
| Tank material     | Stainless steel 316L        |
| Vacuum pump       | Liquid ring pump, 3200 m3/h |
| Max. Vacuum       | 95%                         |
| Max. Overpressure | 2 bar                       |
| HP Pump           | 50L/120bar                  |
| Certifications    | SIR/ADR                     |