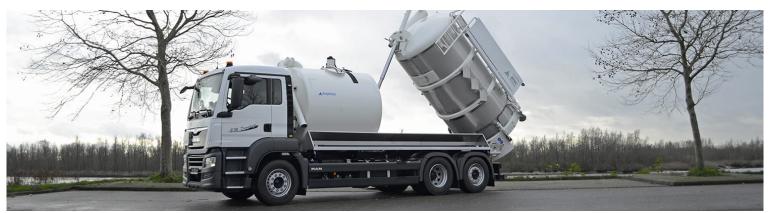

## VACUUM TRUCKS FOR LIQUIDS

ATEC Rental's wet vacuum trucks are Amphitec V-Force machines. As standard, these vacuum/pressure machines are equipped to ensure maximum efficiency when vacuuming wet substances. Thanks to the highly intuitive controls of the units, your operators will need very little time to get familiar with and start using the rental equipment. These machines can easily vacuum liquids over long distances.

## **TECHNICAL DETAILS**

| Brand model       | Amphitec V-Force            |
|-------------------|-----------------------------|
| Product tank      | 12 m3                       |
| Water tank        | 1 m3                        |
| Clean water tank  | 4 m3                        |
| Tank material     | Stainless steel 316L        |
| Vacuum pump       | Liquid ring pump, 3200 m3/h |
| Max. Vacuum       | 95%                         |
| Max. Overpressure | 2 bar                       |
| HP Pump           | 50L/120bar                  |
| Certifications    | SIR/ADR                     |