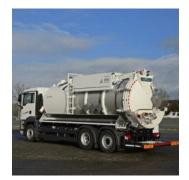

## VACUUM TRUCKS FOR LIQUIDS

ATEC Rental's wet vacuum trucks are Amphitec V-Force machines. As standard, these vacuum/pressure machines are equipped to ensure maximum efficiency when vacuuming wet substances. Thanks to the highly intuitive controls of the units, your operators will need very little time to get familiar with and start using the rental equipment. These machines can easily vacuum liquids over long distances.

## **TECHNICAL DETAILS**

| Brand model       | Amphitec V-Force            |
|-------------------|-----------------------------|
| Product tank      | 12 m3                       |
| Water tank        | 1 m3                        |
| Clean water tank  | 4 m3                        |
| Tank material     | Stainless steel 316L        |
| Vacuum pump       | Liquid ring pump, 3200 m3/h |
| Max. Vacuum       | 95%                         |
| Max. Overpressure | 2 bar                       |
| HP Pump           | 50L/120bar                  |
| Certifications    | SIR/ADR                     |