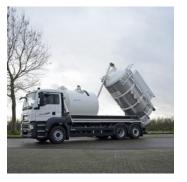

## VACUUM TRUCKS FOR LIQUIDS

ATEC Rental's wet vacuum trucks are Amphitec V-Force machines. As standard, these vacuum/pressure machines are equipped to ensure maximum efficiency when vacuuming wet substances. Thanks to the highly intuitive controls of the units, your operators will need very little time to get familiar with and start using the rental equipment. These machines can easily vacuum liquids over long distances.

## **TECHNICAL DETAILS**

| Brand model       | Amphitec V-Force            |
|-------------------|-----------------------------|
| Product tank      | 12 m3                       |
| Water tank        | 1 m3                        |
| Clean water tank  | 4 m3                        |
| Tank material     | Stainless steel 316L        |
| Vacuum pump       | Liquid ring pump, 3200 m3/h |
| Max. Vacuum       | 95%                         |
| Max. Overpressure | 2 bar                       |
| HP Pump           | 50L/120bar                  |
| Certifications    | SIR/ADR                     |